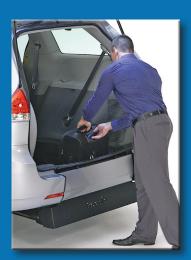

# Simple Stow Ramp

Ğ

**7777711**11

GAXI

SIDUINITIAL FARE

Looking for a mobility solution for your Toyota Sienna taxi that stows out of sight and out of mind? The new Simple Stow ramp design is the answer.

The ultra lightweight Simple Stow ramp is easy to use and quick to deploy. Simply slide the ramp out from the rear of the vehicle to deploy. Then slide the ramp up and snap securely in place when loading is complete. The Simple Stow ramp fits flush against the floor when not in use, providing ample room for stowing luggage and other cargo items.

#### Options

- Aftermarket 3rd row 2-passenger bench seat
- Vinyl covers for OEM seats
- DOT kit

The Simple Stow ramp allows easy access to the rear of the vehicle for accessing luggage and cargo when the ramp is not in use.