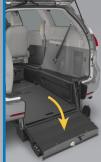

# Simple Stow Ramp

Ğ

**7777711**11

GAXI

SIDUINITIAL FARE

Looking for a mobility solution for your Toyota Sienna taxi that stows out of sight and out of mind? The new Simple Stow ramp design is the answer.

The ultra lightweight Simple Stow ramp is easy to use and quick to deploy. Simply slide the ramp out from the rear of the vehicle to deploy. Then slide the ramp up and snap securely in place when loading is complete. The Simple Stow ramp fits flush against the floor when not in use, providing ample room for stowing luggage and other cargo items.

- Smooth, lightweight ramp design no slots, avoiding luggage snags.
- Reliable ramp (1,000 lb capacity) snaps securely in place when in the upright position no more rattles.

Quiet, easy and smooth - it's the most convenient and efficient mobility solution for an accessible taxi. Contact your BraunAbility representative to find out more about the new BraunAbility Toyota Sienna taxi with a Simple Stow ramp today (also available as a retrofit on some BraunAbility Toyota Sienna taxis).