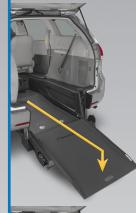

# Simple Stow Ramp

Ğ

**7777711**11

GAXI

SIDUINITIAL FARE

Looking for a mobility solution for your Toyota Sienna taxi that stows out of sight and out of mind? The new Simple Stow ramp design is the answer.

The ultra lightweight Simple Stow ramp is easy to use and quick to deploy. Simply slide the ramp out from the rear of the vehicle to deploy. Then slide the ramp up and snap securely in place when loading is complete. The Simple Stow ramp fits flush against the floor when not in use, providing ample room for stowing luggage and other cargo items.

- Smooth, lightweight ramp design no slots, avoiding luggage snags.
- Reliable ramp (1,000 lb capacity) snaps securely in place when in the upright position no more rattles.

Quiet, easy and smooth - it's the most convenient and efficient mobility solution for an accessible taxi. Contact your BraunAbility representative to find out more about the new BraunAbility Toyota Sienna taxi with a Simple Stow ramp today (also available as a retrofit on some BraunAbility Toyota Sienna taxis).