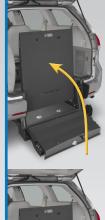

# Simple Stow Ramp

Ğ

**7777711**11

GAXI

SIDUINITIAL FARE

Looking for a mobility solution for your Toyota Sienna taxi that stows out of sight and out of mind? The new Simple Stow ramp design is the answer.

The ultra lightweight Simple Stow ramp is easy to use and quick to deploy. Simply slide the ramp out from the rear of the vehicle to deploy. Then slide the ramp up and snap securely in place when loading is complete. The Simple Stow ramp fits flush against the floor when not in use, providing ample room for stowing luggage and other cargo items.

- Smooth, lightweight ramp design no slots, avoiding luggage snags.
- Reliable ramp (1,000 lb capacity) snaps securely in place when in the upright position no more rattles.

Quiet, easy and smooth - it's the most convenient and efficient mobility solution for an accessible taxi. Contact your BraunAbility representative to find out more about the new BraunAbility Toyota Sienna taxi with a Simple Stow ramp today (also available as a retrofit on some BraunAbility Toyota Sienna taxis).