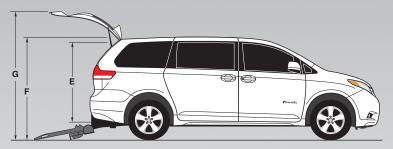

BraunAbility

|   |                               | 2011+  |
|---|-------------------------------|--------|
| Α | Lowered floor length          | 61     |
| В | Lowered floor width           | 33     |
| С | Usable ramp width             | 31-1/2 |
| D | Ramp length                   | 40     |
| Е | Entrance height               | 56     |
| F | Overall height (hatch closed) | 73     |
| G | Overall height (hatch open)   | 85     |