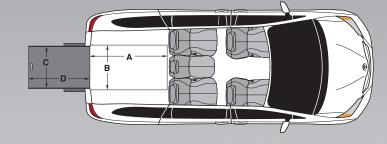

BraunAbility

|   |                               | 2011+  |
|---|-------------------------------|--------|
| Α | Lowered floor length          | 61     |
| В | Lowered floor width           | 33     |
| С | Usable ramp width             | 31-1/2 |
| D | Ramp length                   | 40     |
| Е | Entrance height               | 56     |
| F | Overall height (hatch closed) | 73     |
| G | Overall height (hatch open)   | 85     |