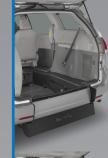

# Simple Stow Ramp

Ğ

**7777711**11

GAXI

SIDUINITIAL FARE

Looking for a mobility solution for your Toyota Sienna taxi that stows out of sight and out of mind? The new Simple Stow ramp design is the answer.

The ultra lightweight Simple Stow ramp is easy to use and quick to deploy. Simply slide the ramp out from the rear of the vehicle to deploy. Then slide the ramp up and snap securely in place when loading is complete. The Simple Stow ramp fits flush against the floor when not in use, providing ample room for stowing luggage and other cargo items.

#### Options

- Aftermarket 3rd row 2-passenger bench seat
- Vinyl covers for OEM seats
- DOT kit

The Simple Stow ramp allows easy access to the rear of the vehicle for accessing luggage and cargo when the ramp is not in use.