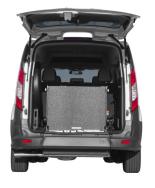

## FLEXFLAT. A RAMP AND A USABLE SURFACE.

Before — Vertical

After — Flat

It's a wheelchair ramp that folds flat when not in use. It's there when you need it and folds out of the way when you don't, creating a useable deck like a standard minivan. Perfect for luggage, boxes, cargo, golf clubs and more.

- No more barriers
- Like having both regular and accessible vans in one
- Converts in just seconds
- FlexFlat comes standard on Transit Connect