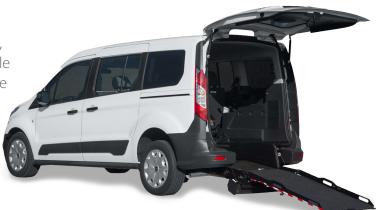

It comes with our exclusive FlexFlat<sup>™</sup> ramp as standard equipment. It folds flat when not in use to create a very convenient and usable deck.

- No need to move 2nd row of seating to add a wheelchair position
- Accommodates 5 passengers and a wheelchair
- Auto-retracting wheelchair securing system (electronic system available)
- Rear lift gate swings up and out of the way and can provide coverage in inclement weather
- Best-in-class 24 average mpg in combined driving
- Best-in-class interior space
- Front and side airbags for driver and front passenger
- Successfully crash tested
- ADA and FMVSS compliant

## FLEXFLAT. A RAMP AND A USABLE SURFACE.

Before — Vertical

After — Flat

It's a wheelchair ramp that folds flat when not in use. It's there when you need it and folds out of the way when you don't, creating a useable deck like a standard minivan. Perfect for luggage, boxes, cargo, golf clubs and more.

- No more barriers
- Like having both regular and accessible vans in one
- Converts in just seconds
- FlexFlat comes standard on Transit Connect