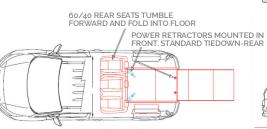

It comes with our exclusive FlexFlat<sup>™</sup> ramp as standard equipment. It folds flat when not in use to create a very convenient and usable deck.

- No need to move 2nd row of seating to add a wheelchair position
- Accommodates 5 passengers and a wheelchair
- Auto-retracting wheelchair securing system (electronic system available)
- Rear lift gate swings up and out of the way and can provide coverage in inclement weather
- Best-in-class 24 average mpg in combined driving
- Best-in-class interior space
- Front and side airbags for driver and front passenger
- Successfully crash tested
- ADA and FMVSS compliant

## **VEHICLE SPECIFICATIONS CHART**

| Rear door opening height          | 58-1/2"   |
|-----------------------------------|-----------|
| Rear door opening width           | 52"       |
| Interior height (mid-section)     | 56-1/2"   |
| Max. interior width @ at B-pillar | 58-1/2"   |
| Lowered floor length              | 51"       |
| Width between wheelbox            | 48"       |
| Ramp width                        | 31-1/2"   |
| Ramp length                       | 58-1/2"   |
| Ramp capacity                     | 800 lbs.  |
| Ramp angle                        | 9 degrees |
| Wheelbase                         | 120.6"    |