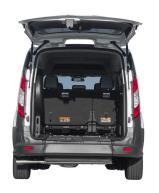

## FLEXFLAT. A RAMP AND A USABLE SURFACE.

Before — Vertical

After — Flat

It's a wheelchair ramp that folds flat when not in use. It's there when you need it and folds out of the way when you don't, creating a useable deck like a standard minivan. Perfect for luggage, boxes, cargo, golf clubs and more.

- No more barriers
- Like having both regular and accessible vans in one
- Converts in just seconds
- FlexFlat comes standard on Transit Connect