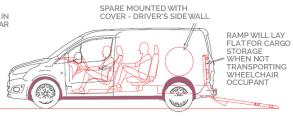

It comes with our exclusive FlexFlat<sup>™</sup> ramp as standard equipment. It folds flat when not in use to create a very convenient and usable deck.

- No need to move 2nd row of seating to add a wheelchair position
- Accommodates 5 passengers and a wheelchair
- Auto-retracting wheelchair securing system (electronic system available)
- Rear lift gate swings up and out of the way and can provide coverage in inclement weather
- Best-in-class 24 average mpg in combined driving
- Best-in-class interior space
- Front and side airbags for driver and front passenger
- Successfully crash tested
- ADA and FMVSS compliant

## FLEXFLAT. A RAMP AND A USABLE SURFACE.

Before — Vertical

After — Flat

It's a wheelchair ramp that folds flat when not in use. It's there when you need it and folds out of the way when you don't, creating a useable deck like a standard minivan. Perfect for luggage, boxes, cargo, golf clubs and more.