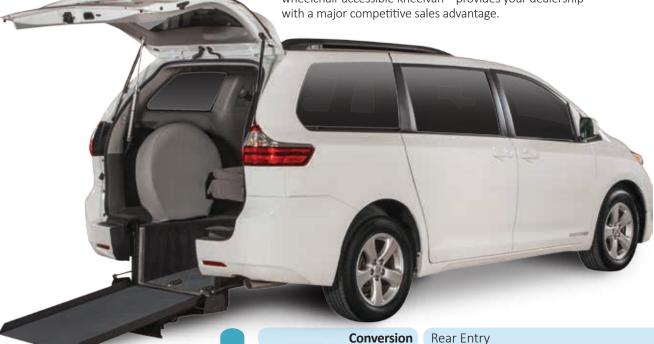

## Toyota Sienna Rear-Entry Kneelvan™

## ADVANCED ENGINEERING - SUPERIOR SAFETY

FMI's Toyota Sienna Rear-Entry Kneelvan™ with park anywhere rear-entry conversion. Pioneers of the lowered floor rear-entry and backed by 31 years of engineering, an FMI wheelchair accessible Kneelvan™ provides your dealership with a major competitive sales advantage.

CONVERSION SPECS

• Reinforced tubular steel lowered floor (reverse roll cage design) adds an additional layer of safety. The same design used to protect race car drivers during rollover.

| Conversion | Rear Entry |
|------------|------------|
|            |            |
| Voors      | 200F 2016  |