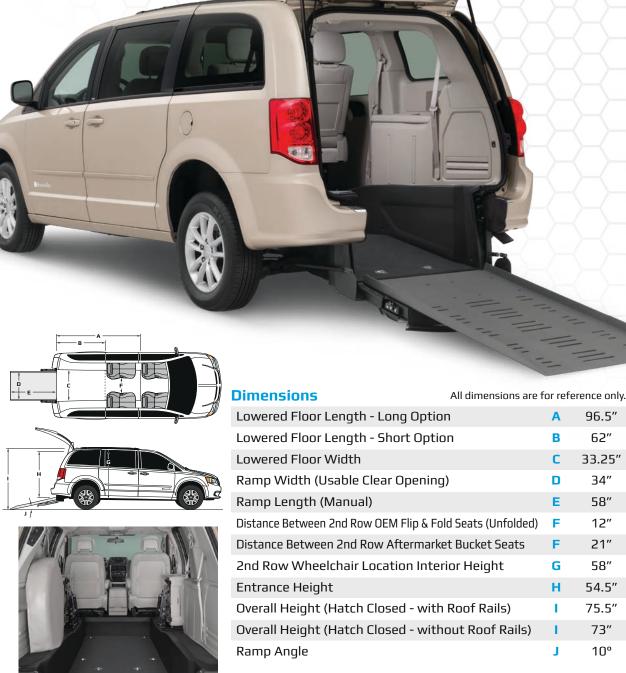

## Dodge Manual Rear-Entry

Easy-to-use is the highlight of the BraunAbility<sup>®</sup> Dodge Manual Rear-Entry. The new 34" wide manual ramp will easily accommodate the largest of wheelchairs. A rear-entry vehicle's low-angle ramp makes it easy to access the interior through the rear hatch. The unique design of this mobility upgrade makes it possible to use standard parking spaces when accessible parking is unavailable.